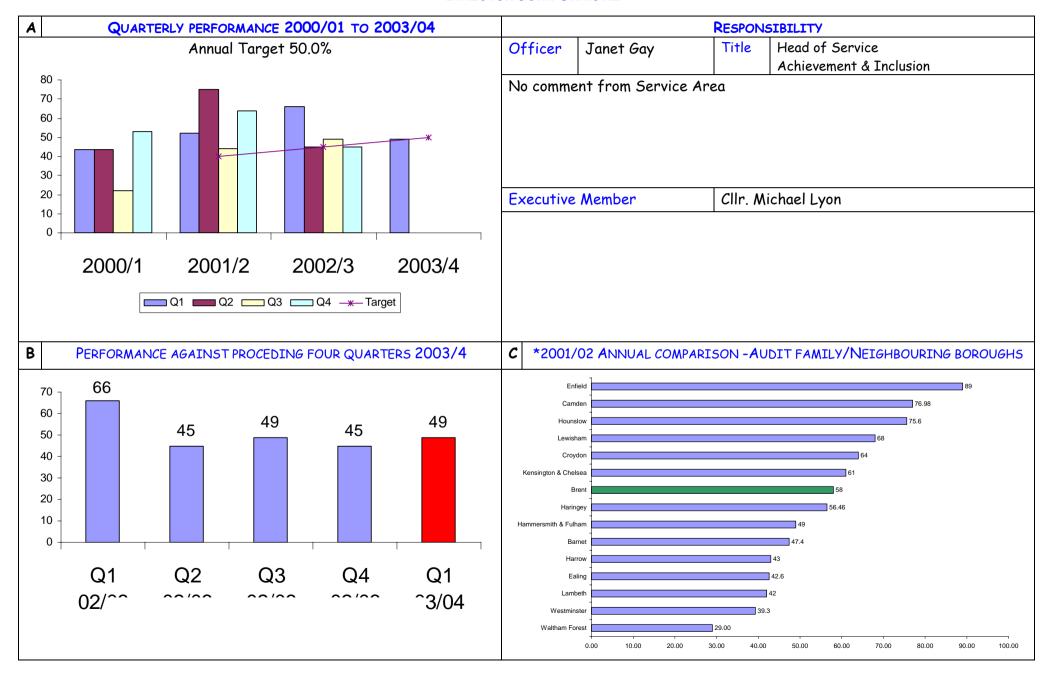

## BV 43a SENs in 18 weeks without exceptions



## BV 43b SENs in 18 weeks with exceptions



#### BV 44 Number of pupils permanently excluded / 1000



#### BV 117 Visits to public library premises



# VS 502 Pupil attendance figures DIRECTOR JOHN CHRISTIE

| A | QUARTERLY PERFORMANCE 2000/01 TO 2003/04           | RESPONSIBILITY                                                                                                                                                                    |           |                                            |                         |  |  |
|---|----------------------------------------------------|-----------------------------------------------------------------------------------------------------------------------------------------------------------------------------------|-----------|--------------------------------------------|---------