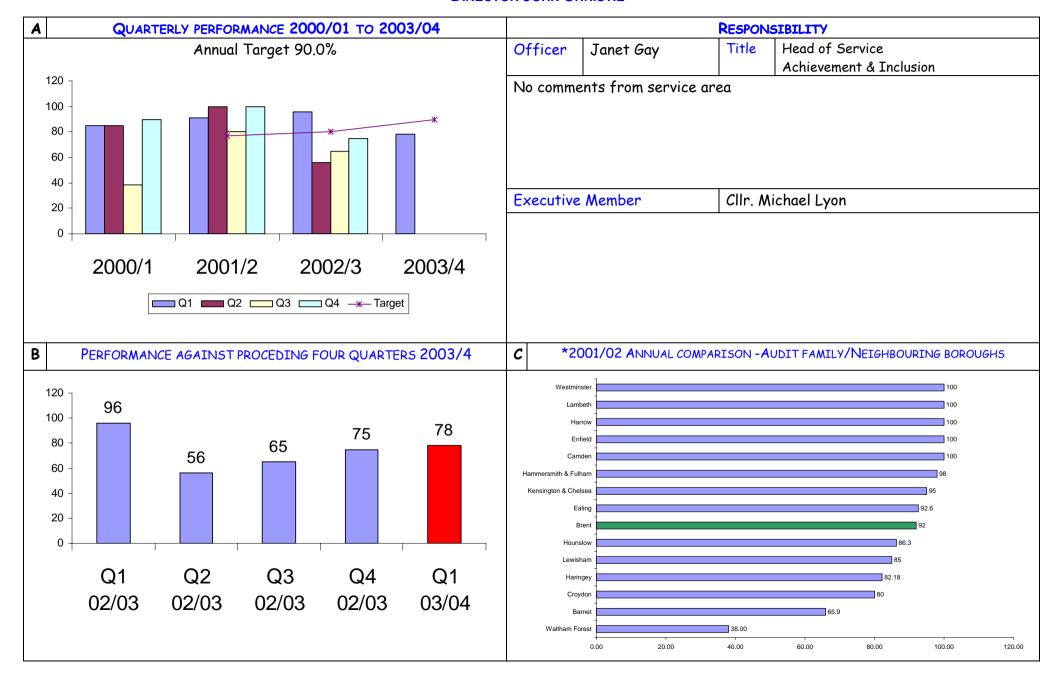

## BV 43a SENs in 18 weeks without exceptions



## BV 43b SENs in 18 weeks with exceptions



#### BV 44 Number of pupils permanently excluded / 1000



#### BV 117 Visits to public library premises



# VS 502 Pupil attendance figures DIRECTOR JOHN CHRISTIE

| A | QUARTERLY PERFORMANCE 2000/01 TO 2003/04           | RESPONSIBILITY                                                                                                                                                                    |           |                                            |                         |  |  |
|---|----------------------------------------------------|-----------------------------------------------------------------------------------------------------------------------------------------------------------------------------------|-----------|--------