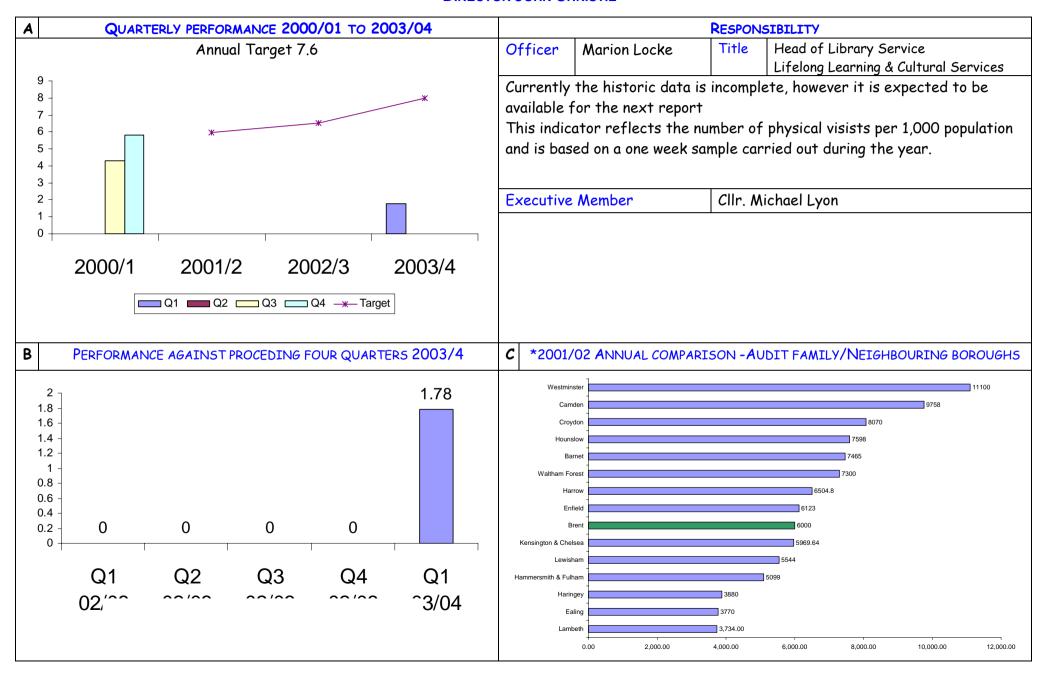

## BV 43a SENs in 18 weeks without exceptions



## BV 43b SENs in 18 weeks with exceptions



#### BV 44 Number of pupils permanently excluded / 1000



#### BV 117 Visits to public library premises



# VS 502 Pupil attendance figures DIRECTOR JOHN CHRISTIE

| A | QUARTERLY PERFORMANCE 2000/01 TO 2003/04           | RESPONSIBILITY                                                                                                                                                                    |           |                                            |                         |  |  |
|---|----------------------------------------------------|-----------------------------------------------------------------------------------------------------------------------------------------------------------------------------------|-----------|--------------------------------------------|-------------------------|--|--|
|   | Annual Target                                      | Officer