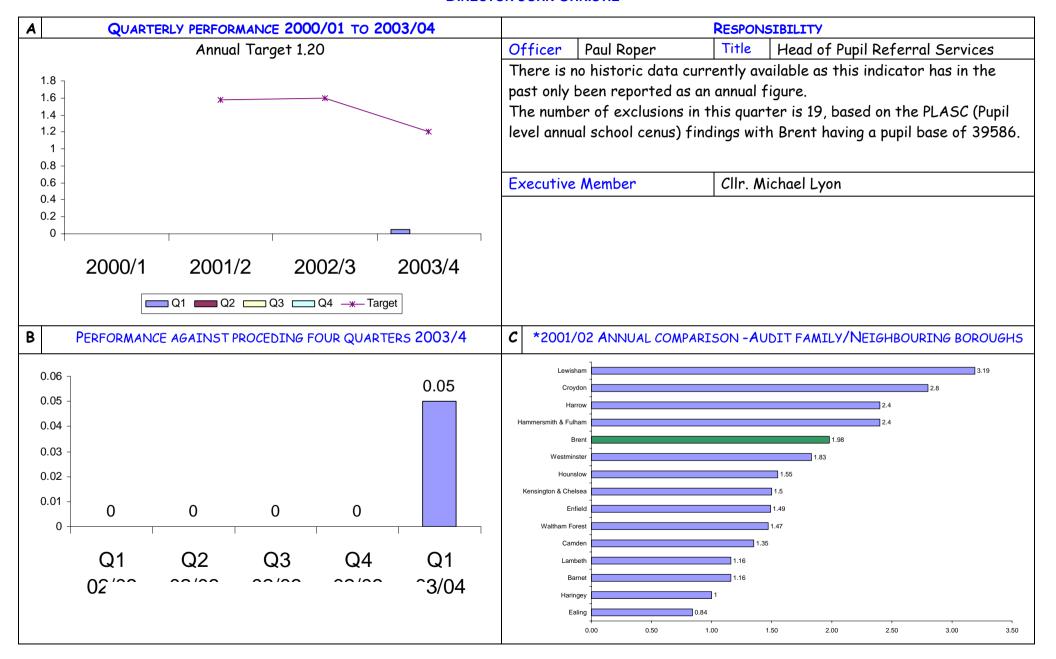

## BV 43a SENs in 18 weeks without exceptions



## BV 43b SENs in 18 weeks with exceptions



#### BV 44 Number of pupils permanently excluded / 1000



#### BV 117 Visits to public library premises



# VS 502 Pupil attendance figures DIRECTOR JOHN CHRISTIE

| A | QUARTERLY PERFORMANCE 2000/01 TO 2003/04           | RESPONSIBILITY                                                                                                                                                                    |           |                                            |                         |  |  |
|---|----------------------------------------------------|-----------------------------------------------------------------------------------------------------------------------------------------------------------------------------------|-----------|--------------------------------------------|-------------------------|--|--|
|   | Annual Target